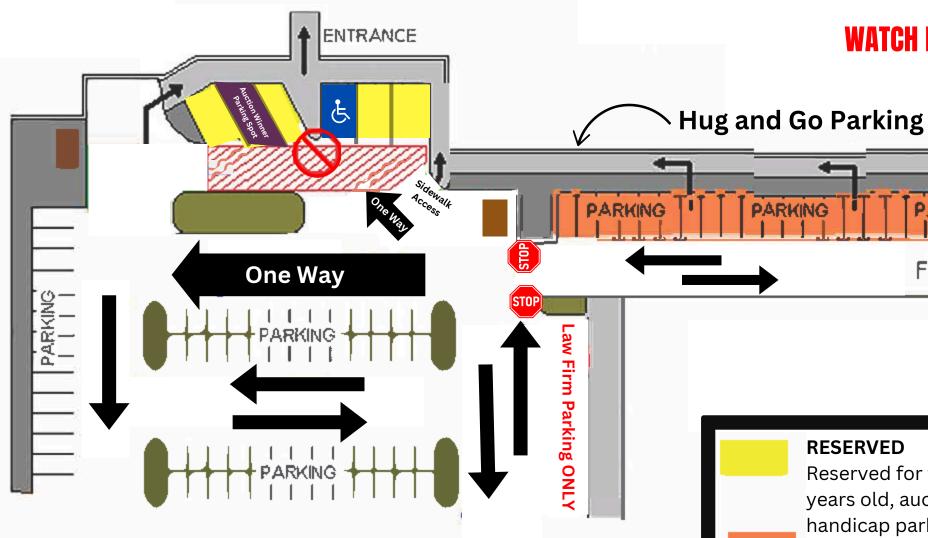

# Drop-off | Pick-up Guidelines

& Traffic Flow Map

**WATCH FOR CHILDREN** 

PARKING

From Tantra

Table Mesa

## Bixby Traffic Map for Pick Up/Drop Off

- Closely supervise children in the parking lot. Hand-holding encouraged
- SLOW DOWN UPON ENTERING THE **PARKING LOT**
- Share this information with ALL persons who drop off or pick up your student(s)

### **RESERVED**

Reserved for families with children under 5 years old, auction winning parking spot and handicap parking.

## **Hug and Go Parking**

with sidewalk access

NO STOPPING / NO DROP-OFF

DO NOT drop-off or allow students to cross this dangerous area without an adult.